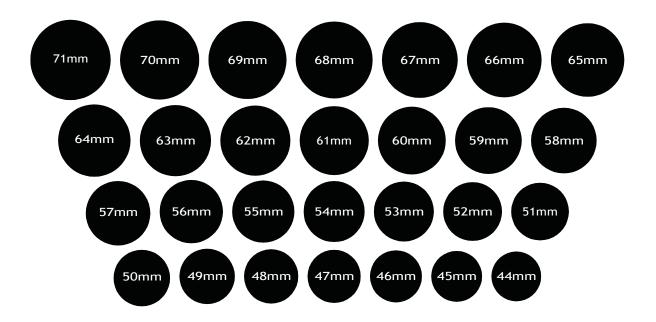

## Measuring by matching your ring

To find your US ring size, use an existing ring that fits you well. Match the inside of the ring with one of the circles below. Go from the smallest circle until the black area fills up the inside of ring entirely. When you find the right circle that matches your ring, please check our Ring Size Guide on our website page to know your US ring size.